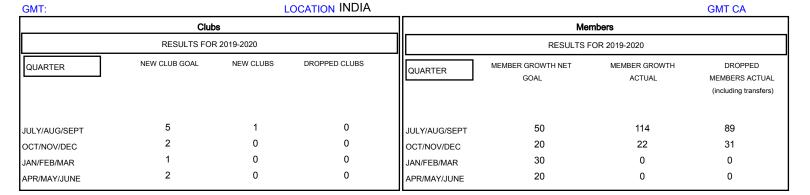

## MONTHLY MEMBERSHIP PROGRESS REPORT

## District 321C1

2101101 02101



## 

MAR

APR

MAY

JUNE

FEB

OCT

NOV

DEC

JAN



| DROPPED CLUBS: 0  DROPPED MEMBERS |          | 26 CLUBS OF 153 ADDED 1 OR MORE NEW MEMBERS | GENDER DISTRIBU<br>MALE<br>FEMALE | UTION<br>3,455 (73.51%)<br>1,245 (26.49%) |       |
|-----------------------------------|----------|---------------------------------------------|-----------------------------------|-------------------------------------------|-------|
| DECEASED                          | 4        | CLICK HERE FOR CUMULATIVE MEMBERSHIP DATA   | TOTAL FAMILY UNIT MEMBERS         |                                           | 1,881 |
| CLUB CANCELLED OTHER              | 0<br>116 |                                             | FAMILY MEMBERS PAYING HALF 9 DUES |                                           | 992   |
| TOTAL