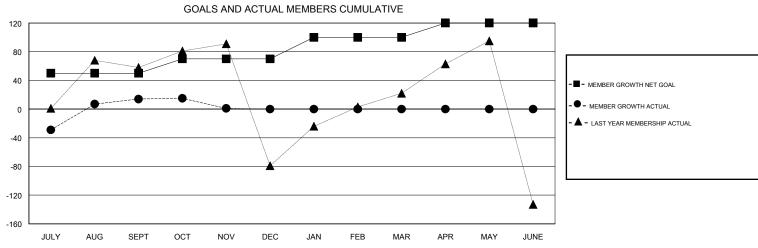

## MONTHLY MEMBERSHIP PROGRESS REPORT

## District 321C1

2101101 02101



## 

MAR

APR

MAY

JUNE

FEB

OCT

NOV

DEC

JAN



| DROPPED CLUBS: 0  DROPPED MEMBERS |          | 26 CLUBS OF 153 ADDED 1 OR MORE NEW MEMBERS | GENDER DISTRIBU<br>MALE<br>FEMALE | UTION<br>3,455 (73.51%)<br>1,245 (26.49%) |       |
|-----------------------------------|----------|---------------------------------------------|-----------------------------------|-------------------------------------------|-------|
| DECEASED                          | 4        | CLICK HERE FOR CUMULATIVE MEMBERSHIP DATA   | TOTAL FAMILY UNIT MEMBERS         |                                           | 1,881 |
| CLUB CANCELLED OTHER              | 0<br>116 |                                             | FAMILY MEMBERS PAYING HALF 9 DUES |                                           | 992   |
| TOTAL                             | 120      |